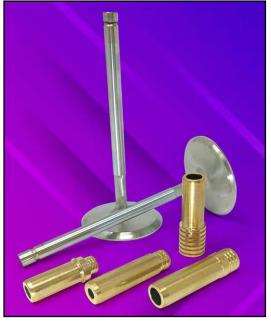

Prepared by:
HOLLAND
COMMUNICATIONS

9322 Crebs Ave

9322 Crebs Ave. Northridge, CA 91324 **818-854-6136**  As more and more racing engine builders move toward employing reduced-stem valves as a means for increasing RPM potential, SI Valves has expanded its inventory of valve "blanks" to include a wide range of stem sizes ranging from 5.5mm to 9mm in both premium stainless steel and Inconel alloys.

To compliment the custom valve stem sizes SI offers matching valve guides. They are manufactured in-house from a proprietary manganese-bronze alloy that is fortified to enhance wear characteristics and has exceptional heat transfer capabilities. The guides are compatible with all contemporary valve stem finishes.