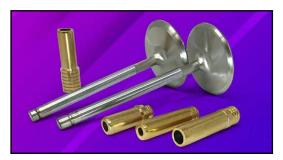

Prepared by:
HOLLAND
COMMUNICATIONS

9322 Crebs Ave

9322 Crebs Ave. Northridge, CA 91324 **818-854-6136**  As more and more racing engine builders move toward employing reduced-stem valves as a means for increasing RPM potential, SI Valves has expanded its inventory of valve "blanks" to include a wide range of stem sizes ranging from 5.5mm to 9mm in both premium stainless steel and Inconel alloys.

To compliment the custom valve stem sizes SI offers matching valve guides. They are manufactured in-house from a proprietary manganese-bronze alloy that is fortified to enhance wear characteristics and has exceptional heat transfer capabilities. The guides are compatible with all contemporary valve stem finishes.