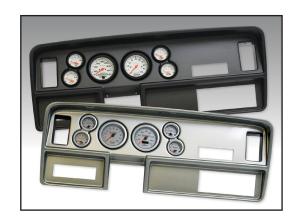

## Upgraded Dash Panels For 1981-93 Dodge Trucks

Classic Dash has expanded its lineup to include replacement instrument panels for 1981-93 Dodge Ram pickups, including both gas and diesel models. The new offerings include panels with provisions for 5" or 3-3/8" diameter speedometer/tachometer installations, plus four 2-1/6" gauges for keeping tabs on oil pressure, water temperature, fuel quantity and voltage.

The panels are made of a rugged UV-resistant ABS composite material and designed for bolt-in replacement of the factory dash. They are available in matte black, brushed aluminum and carbon fiber finishes. All are manufactured in-house at Classic Dash's Carson City, NV facility.

No less than 18 different style electrical and mechanical gauges are available; premium Auto Meter and entry level Thunder Road. Dash panels are also offered separately.

Classic Dash instrument panels are easily installed using common tools and complete wiring kits are available. All dash/gauge combinations can be viewed online at <a href="https://www.ClassicDash.com">www.ClassicDash.com</a>. Toll-free technical information can be obtained by calling 866-882-3525.