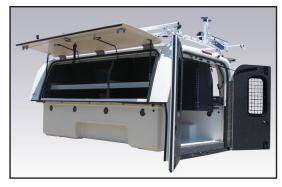

# SnugTop Debuts "SnugPro Capsule" Commercial Cap

Noted truck cap and tonneau manufacturer Snugtop has taken capsule-style commercial toppers to the next level with the introduction of the lightweight SnugPro Capsule. It features an industry-first "drop in" design that snugly fits over the OEM wheel well and provides maximum interior room—as well as unparalleled mounting security.

Thanks to its one-piece Advanced Structural Composite construction the SnugPro Capsule weighs only 475 pounds—the lightest capsule in the industry. Moreover, it's sleek, aerodynamic style enhances factory lines and contributes to optimum fuel economy. The SnugPro Capsule is specifically designed for each make and model truck and painted to match the color and gloss of the vehicle using the Axalta ChromaPremier process, preventing surface oxidation commonly occurring with a gelcoat finish. A built-in LED brake light and optional rear-view camera add to its style and functionality.

Built for long-term durability, the SnugPro Capsule is reinforced to provide a hefty 500 lb. roof carrying capacity and compliment a wide assortment of ladder and other racks. Features like full-length heavy-duty door hinges, stainless steel T-handles, and 3-point locking add to its rugged construction.

Multiple door and shelving options enable businesses to tailor the SnugPro Capsule to their specific needs. The use of J-hooks allow the unit to be installed without any drilling, and also facilitates easy transfers in the years to come. For additional information go to <a href="https://www.snugtopcommercial.com">www.snugtopcommercial.com</a> or call the factory at 562-432-5454.