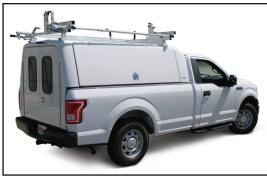

# SnugTop Debuts "SnugPro Capsule" Commercial Cap

Noted truck cap and tonneau manufacturer Snugtop has taken capsule-style commercial toppers to the next level with the introduction of the lightweight SnugPro Capsule. It features an industry-first "drop in" design that snugly fits over the OEM wheel well and provides maximum interior room—as well as unparalleled mounting security.

Thanks to its one-piece Advanced Structural Composite construction the SnugPro Capsule weighs only 475 pounds—the lightest capsule in the industry. Moreover, it's sleek, aerodynamic style enhances factory lines and contributes to optimum fuel economy. The SnugPro Capsule is specifically designed for each make and model truck and painted to match the color and gloss of the vehicle using the Axalta ChromaPremier process, preventing surface oxidation commonly occurring with a gelcoat finish. A built-in LED brake light and optional rear-view camera add to its style and functionality.

Built for long-term durability, the SnugPro Capsule is reinforced to provide a hefty 500 lb. roof carrying capacity and compliment a wide assortment of ladder and other racks. Features like full-length heavy-duty door hinges, stainless steel T-handles, and 3-point locking add to its rugged construction.

Multiple door and shelving options enable businesses to tailor the SnugPro Capsule to their specific needs. The use of J-hooks allow the unit to be installed without any drilling, and also facilitates easy transfers in the years to come. For additional information go to <a href="https://www.snugtopcommercial.com">www.snugtopcommercial.com</a> or call the factory at 562-432-5454.