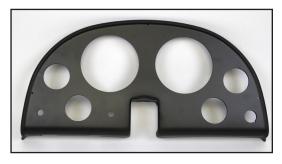

# Classic Dash Introduces Panel For 1963-67 'Vette

Owners of 1963-67 Corvette Stingrays can now benefit from contemporary dashboard instrumentation thanks to a new series of UV resistant ABS panels from industry leader Classic Dash. The stock "leather grain" dash can easily be replaced with matte black, brushed aluminum or carbon fiber finished panels with a choice of 15 Auto Meter or Thunder Road gauge styles that range from high tech to classic. They are also available plain.

The panels come with two 4-5/8" openings for a large 5" full sweep tachometer and speedometer, plus four 2-1/16" apertures for auxiliary gauges. Most Corvette enthusiasts prefer short sweep oil pressure, water temperature, voltage and fuel level gauges similar to stock—although others are available. They are a bolt-in replacement for the OEM panel, and accommodate factory accessories and trim.