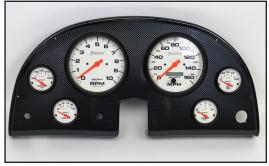

# Classic Dash Introduces Panel For 1963-67 'Vette

Owners of 1963-67 Corvette Stingrays can now benefit from contemporary dashboard instrumentation thanks to a new series of UV resistant ABS panels from industry leader Classic Dash. The stock "leather grain" dash can easily be replaced with matte black, brushed aluminum or carbon fiber finished panels with a choice of 15 Auto Meter or Thunder Road gauge styles that range from high tech to classic. They are also available plain.

The panels come with two 4-5/8" openings for a large 5" full sweep tachometer and speedometer, plus four 2-1/16" apertures for auxiliary gauges. Most Corvette enthusiasts prefer short sweep oil pressure, water temperature, voltage and fuel level gauges similar to stock—although others are available. They are a bolt-in replacement for the OEM panel, and accommodate factory accessories and trim.