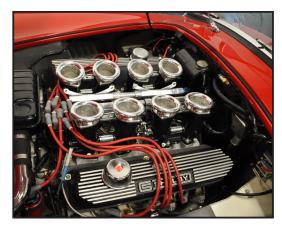

## **BORLA INDUCTION SYSTEM VIDEO** COVERS CARB-TO-EFI CONVERSION

Converting a carbureted engine to electronic fuel injection using a Borla induction system is documented in a concise video that can now be viewed on YouTube www.youtube.com/ watch?v=6NvXJ6IRCTU.

The video covers installation of the Borla Induction system on a 427 c.i.d. Ford FE engine in a Cobra, but the procedures are similar to what one would encounter installing one of Borla's systems on a multitude of popular engines, including the Chevy LS, Mopar Hemi, plus Ford and Chevy small blocks.

Performing the conversion is noted fuel injection "guru" Tom Habrzyk of EFI West with the assistance of David Borla. In addition to delving into the mechanical aspects of the installation, the video also showcases the benefits of the Borla Induction System and features both before and after dyno tests.