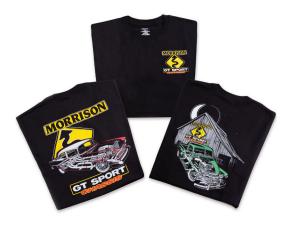

## New T-Shirts From Art Morrison Ent.

PERFORMANCE

QUALITY

Noted chassis and suspension components manufacturer Art Morrison Enterprises has released a pair of colorful new T-shirts that feature a couple popular vehicles that are based on the company's GT Sport Chassis.

One shirt features a cut-away illustration of a 1955 Chevrolet with the latest AME chassis with a multi-link IRS. With well over a thousand chassis sold, Morrison'sTri-5 GT Sport chassis is recognized as the industry leader in "resto-mod" conversions. Not surprisingly, "shoebox" Chevys equipped with AME chassis have received substantial magazine and internet coverage—plus have been honored with many important awards. On the front of the shirt is a small Morrison GT Sport logo.

The second shirt has a cut-away illustration of the 1950 Chevy "Farm Truck" that's been prominently featured in the media. It too is based on a Morrison GT Sport chassis.

Both shirts are made of heavy-duty cotton and vividly silk-screened. They are available in sizes S to XXL for \$24, and a dollar more for XXXL. For complete details on AME's apparel line go to <u>www.artmorrison.com</u>. Remittance can be mailed to 5301 8<sup>th</sup> St. East, Fife, WA 98424, or orders can be called in to 800-929-7188.