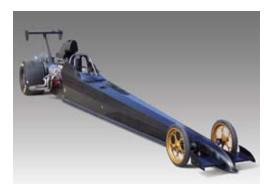

## TOP DRAGSTER PACKAGE FROM SPITZER RACE CARS

Greenfield, IN - Highly respected SFI builder Spitzer Race Cars has introduced a 2012 series chassis for the increasingly popular Top Dragster class that incorporates enhanced car features and options, plus attractive package pricing. Base price for the car, which includes a carbon fiber body and wing, is \$14,950. It is built to SFI 2.5C specifications (6.00 to 7.50 quarter-mile elapsed times).

Driver safety and comfort is a primary focus of the revised design, with cage widths of 21, 23 and 25 inches offered, as well as special "kick-out" in the seat that provides extra elbow room. The standard wheelbase is 272"—although it can be extended to 287" depending on the customer's choice of engine and driveline. It is a fast-reacting "hard tail" design and a proven 6.0-performer with appropriate power. A special high velocity "lump" wing and several different elements are offered for higher speed cars (up to 230 mph). 4-link models are also available.

The carbon fiber body, seat and wing are manufactured in-house at Spitzer Composites and included in the base car. A wide variety of aerodynamically designed air scoops are available options. Many other options are offered, up to an including a complete "roller." Spitzer Race Cars is responsible for building many event and championship-winning race cars—including many in Top Dragster.