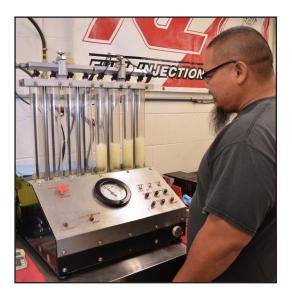

## SAME-DAY INJECTOR BLUEPRINTING BY RC

RC Engineering, the world's leading supplier of made-to-order, high performance fuel injectors, is also a valued resource for rebuilding and blueprinting OEM injectors.

For tuner shops and enthusiasts on a time crunch, RC offers same-day turn-around injector blueprinting on a special order basis. No shortcuts are taken; injectors are tested, cleaned, balanced and calibrated. The customer receives a detailed before/after performance report.