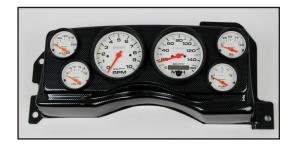

The panels are manufactured in-house from UV-resistant ABS composite material and are offered in matte black, brushed aluminum and carbon fiber finishes. They are available plain, or with a full compliment of Auto Meter or Thunder Road gauges (choice of 15 styles) and a wiring kit.

Design wise, the panels come with two 3-3/8" openings for the tach and speedometer, plus four 2-1/16" apertures for auxiliary gauges; most enthusiasts opt for short sweep oil pressure, water temperature, voltage and fuel level—although others are available. They are a bolt-in replacement for the OEM panel, and accommodate factory accessories and trim.