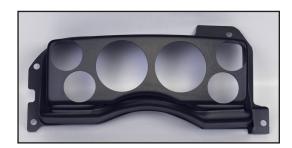

The panels are manufactured in-house from UV-resistant ABS composite material and are offered in matte black, brushed aluminum and carbon fiber finishes. They are available plain, or with a full compliment of Auto Meter or Thunder Road gauges (choice of 15 styles) and a wiring kit.

Design wise, the panels come with two 3-3/8" openings for the tach and speedometer, plus four 2-1/16" apertures for auxiliary gauges; most enthusiasts opt for short sweep oil pressure, water temperature, voltage and fuel level—although others are available. They are a bolt-in replacement for the OEM panel, and accommodate factory accessories and trim.