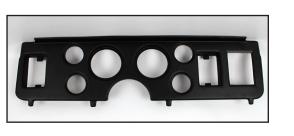

## www.electronic-pr.com/pr/new\_cd\_030.html

After six months use the address below. www.electronic-pr.com/pr/arch\_cd\_030.html

Fox Mustang owners wishing to upgrade the functionality and appearance of their dashboards can easily do so now thanks to new panels available from Classic Dash. Initially available for 1979-86 Mustangs, the panels are manufactured from a UV resistant ABS composite, and are offered in matte black, brushed aluminum and carbon fiber finishes. They are available plain, or with a full compliment of Auto Meter or Thunder Road gauges—with a choice of 15 styles.

The panels come with two 3-3/8" openings for the tach and speedometer, plus four 2-1/16" apertures for auxiliary gauges; most enthusiasts opt for short sweep oil pressure, water temperature, voltage and fuel level—although others are available. They are a direct bolt-in replacement for the OEM panel, and accommodate factory accessories and trim.