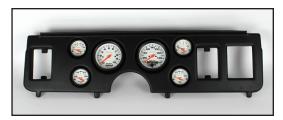

## www.electronic-pr.com/pr/new\_cd\_030.html

After six months use the address below. www.electronic-pr.com/pr/arch\_cd\_030.html

Fox Mustang owners wishing to upgrade the functionality and appearance of their dashboards can easily do so now thanks to new panels available from Classic Dash. Initially available for 1979-86 Mustangs, the panels are manufactured from a UV resistant ABS composite, and are offered in matte black, brushed aluminum and carbon fiber finishes. They are available plain, or with a full compliment of Auto Meter or Thunder Road gauges—with a choice of 15 styles.

The panels come with two 3-3/8" openings for the tach and speedometer, plus four 2-1/16" apertures for auxiliary gauges; most enthusiasts opt for short sweep oil pressure, water temperature, voltage and fuel level—although others are available. They are a direct bolt-in replacement for the OEM panel, and accommodate factory accessories and trim.